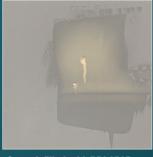

## PART# ITEM

UV 880 3oz UV Putty (4 bottles per carton)

UV 855 UV rechargeable light

UV 860 UV rechargeable light with 3oz Putty Bottle

Scratch in body panel

Scratch filled with RBL UV Putty

Putty cured in less than 30 seconds with RBL 10W Cordless Light

Mechanical or sand by hand to level and feather

Scratch filled and feathered smooth

**Prime over UV Putty** 

www.RBLproducts.com