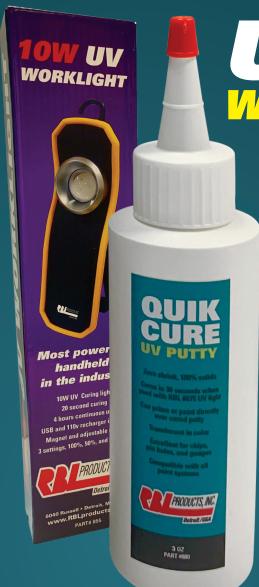

## UV PUTTY WITH CURING LIGHT

EXCELLENT FOR CHIPS, SCRATCHES, AND PIN HOLES

## FEATURES

- Cures in less than 30 seconds when using RBL 10W UV Worklight
- Zero shrink, 100% solids
- No staining. Can spray base coat and clear directly over putty
- Prime and paint over cured putty
- Translucent in color
- Self leveling
- For use on all surfaces: metal, aluminum, fiberglass, and more
- Compatible with all paint systems

## PART# ITEM

UV 880 3oz UV Putty (4 bottles per carton)

UV 855 UV rechargeable light

UV 860 UV rechargeable light with 3oz Putty Bottle

Scratch in body panel

Scratch filled with RBL UV Putty

Putty cured in less than 30 seconds with RBL 10W Cordless Light