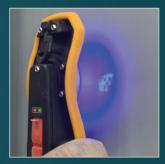

## FEATURES

- Cures in less than 30 seconds when using RBL 10W UV Worklight
- Zero shrink, 100% solids
- No staining. Can spray base coat and clear directly over putty
- Prime and paint over cured putty
- Translucent in color
- Self leveling
- For use on all surfaces: metal, aluminum, fiberglass, and more
- Compatible with all paint systems

## PART# ITEM

UV 880 3oz UV Putty (4 bottles per carton)

UV 855 UV rechargeable light

UV 860 UV rechargeable light with 3oz Putty Bottle

Scratch in body panel

Scratch filled with RBL UV Putty

Putty cured in less than 30 seconds with RBL 10W Cordless Light