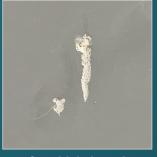

## PART# ITEM

UV 880 3oz UV Putty (4 bottles per carton)

UV 855 UV rechargeable light

UV 860 UV rechargeable light with 3oz Putty Bottle

Scratch in body panel

Scratch filled with RBL UV Putty

Putty cured in less than 30 seconds with RBL 10W Cordless Light